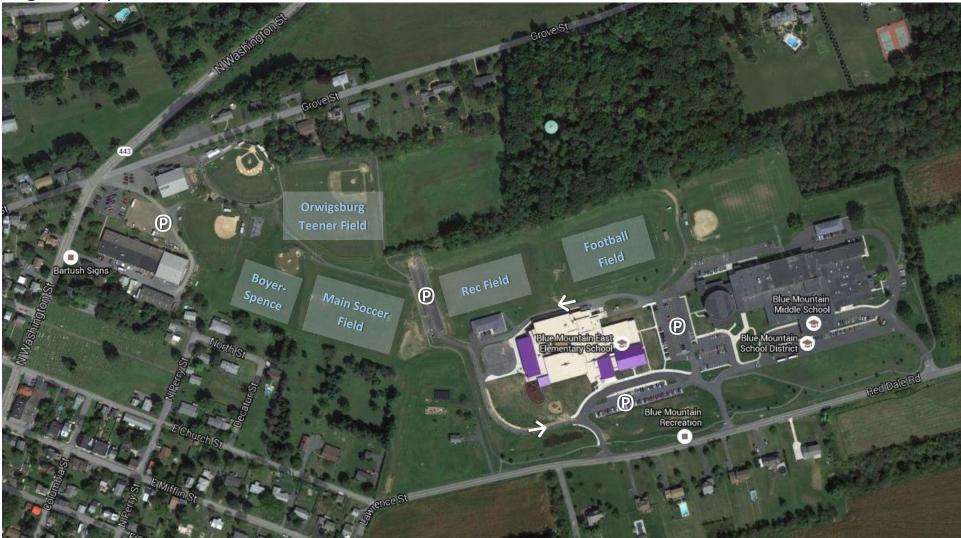

## **Eagle Complex Fields**

Address 675 Red Dale Rd Orwigsburg, PA 17961 40.656340, -76.091445

## Parking

There are 66 parking spaces in main lot. Overflow parking is available throughout BMEE grounds and at Orwigsburg Memorial Building off of Grove St

## Directions

From Blinking Yellow Traffic Signal on PA-443 / E Market St in Orwigsburg:

- Travel east on East Market St for approximately 0.3 miles.
- Turn LEFT onto Lawrence St. Road name changes to Red Dale Rd.
- Turn LEFT onto SECOND driveway for Blue Mountain Elementary East school (BM Elementary East is building on left; BM Middle School is on right)
- Travel thru parking lot between buildings.
- At end of parking lot, turn LEFT and follow road behind BMEE.
- After Blue Mountain Recreation Commission building on right, turn RIGHT to parking lot.